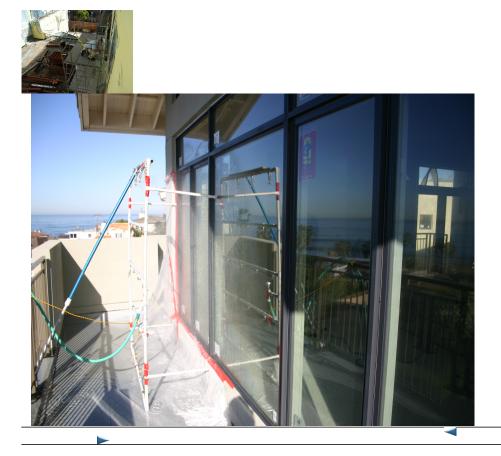

AAMA & ASTM Window Testing

Leaky Building? Pacific Property Consultants understands buildings, and how water works its way through the various cladding systems, flashings and fenestration. When a building owner is experiencing problems with water intrusion, it pays to hire a professional who applies building science knowledge and physics to identify root causes so that the most economical repair can be achieved.

Hiring a window test firm is great; but what if the water intrusion is entering from the roof? Or a nearby penetration? Many window testing labs focus only on the window product and cannot accurately identify leaks from other sources. We take a "whole building" approach to solving complex water intrusion problems and have solved notorious leaks where other consultants have failed. That's why our clients keep referring us to others, and why you should trust the team at Pacific Property Consultants to deliver. *When Experience Matters*, trust Pacific Property Consultants!