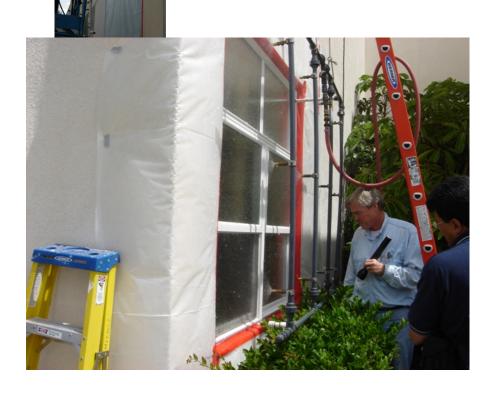

AAMA & ASTM Window Testing

Leaky Building? Pacific Property Consultants understands buildings, and how water works its way through the various cladding systems, flashings and fenestration. When a building owner is experiencing problems with water intrusion, it pays to hire a professional who applies building science knowledge and physics to identify root causes so that the most economical repair can be achieved.

Hiring a window test firm is great; but what if the water intrusion is entering from the roof? Or a nearby penetration? Many window testing labs focus only on the window product and cannot accurately identify leaks from other sources. We take a "whole building" approach to solving complex water intrusion problems and have solved notorious leaks where other consultants have failed. That's why our clients keep referring us to others, and why you should trust the team at Pacific Property Consultants to deliver. *When Experience Matters*, trust Pacific Property Consultants!